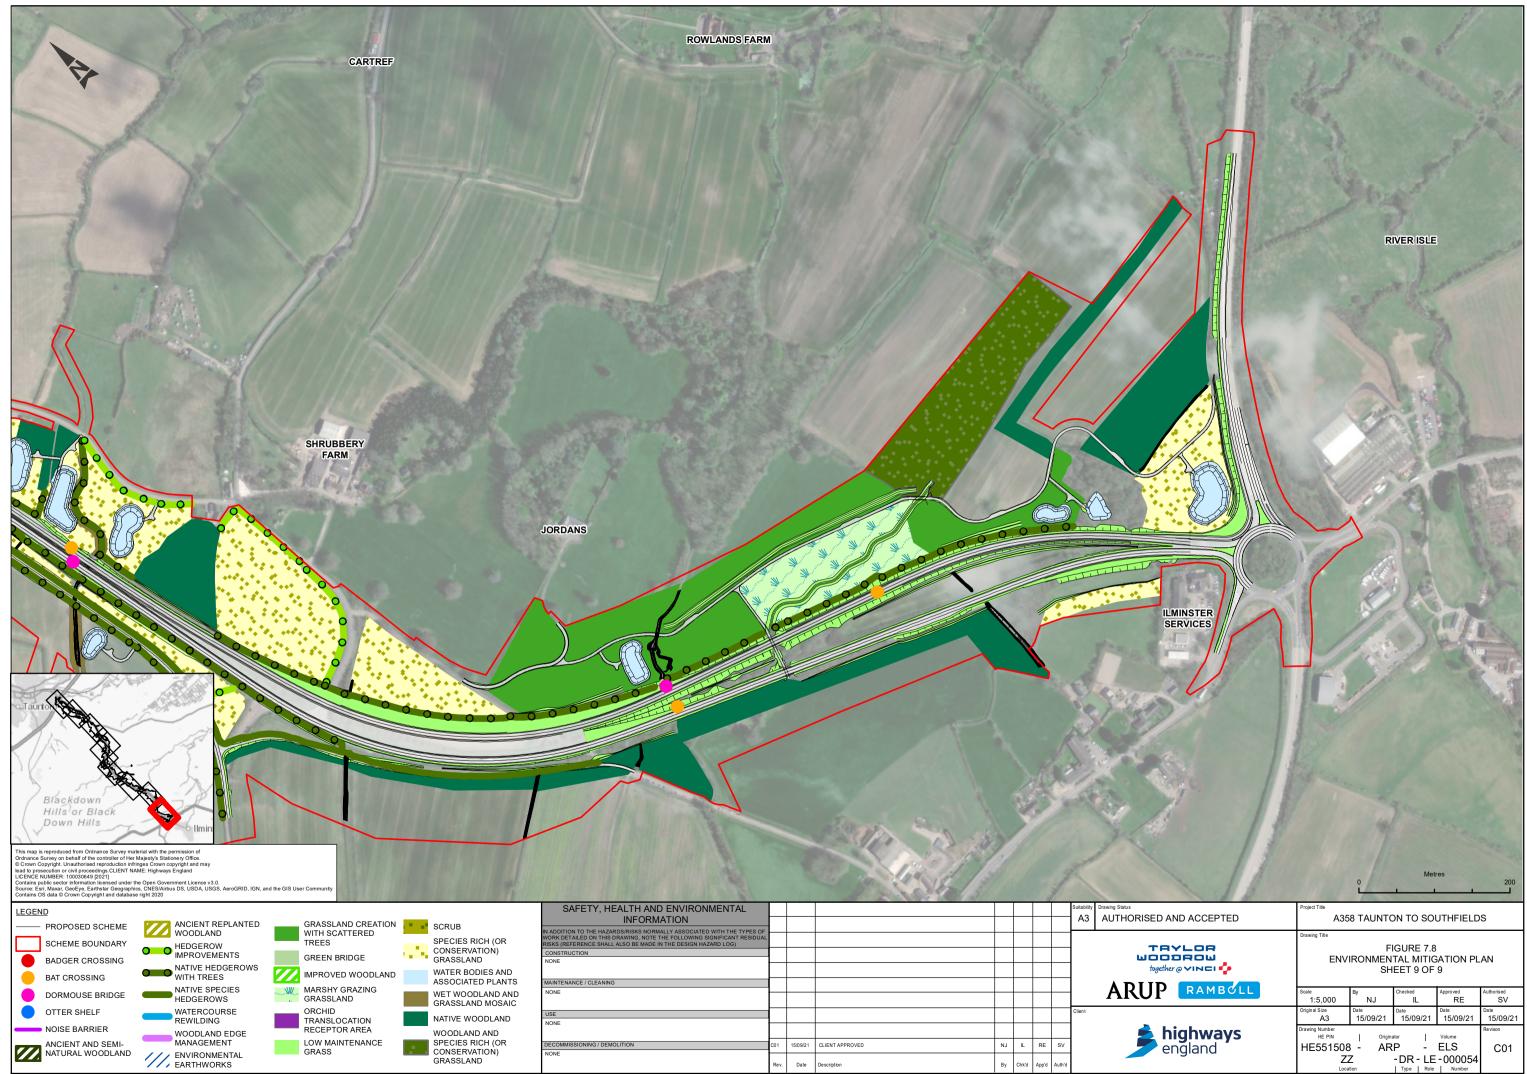

| D AND ACCEPTED             | Project Title<br>A358 TAUNTON TO SOUTHFIELDS                                                                     |                     |               |                |                  |
|----------------------------|------------------------------------------------------------------------------------------------------------------|---------------------|---------------|----------------|------------------|
|                            | FIGURE 7.8<br>FIGURE 7.8<br>ENVIRONMENTAL MITIGATION PLAN<br>SHEET 9 OF 9                                        |                     |               |                |                  |
| PRAMBOLL                   | Scale<br>1:5,000                                                                                                 | <sup>ву</sup><br>NJ | Checked<br>IL | Approved<br>RE | Authorised<br>SV |
|                            | Original Size<br>A3                                                                                              | Date 15/09/21       | Date 15/09/21 | Date 15/09/21  | Date 15/09/21    |
| <b>highways</b><br>england | Drawing Number<br>HE PIN Originator Volume   HE551508 ARP ELS   ZZ - DR - LE -000054   Location Type Role Number |                     |               |                | Revison<br>C01   |